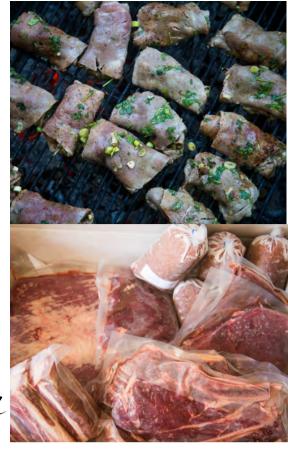

## GRASS RAISED & FINISHED STEAK LOVERS BOX

**ALL BEEF BOX 13+ LBS**\$169

<u>Box May Include</u>

## **Ground Beef**

3+ Ibs Roast, Brisket, Tri Tip or Carne Asada
Other Cuts (Carne Asada, Short Ribs, Stir Fry, etc.)
2-4+ Steaks (T-Bone, Filet, Porterhouse, Ribeye,
Cube, Sirloin Tip, Top Sirloin, Flat Iron, Flank etc.)
\*All boxes will include 2 premium steaks (Ribeye,
Filet, Porterhouse, T Bone)