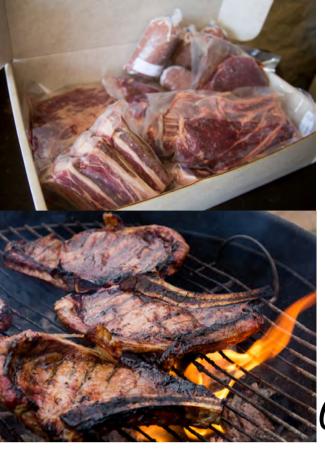

## GRASS RAISED & FINISHED STEAK LOVERS BOX

**ALL BEEF BOX 13+ LBS**\$169

<u>Box May Include</u>

## **Ground Beef**

3+ Ibs Roast, Brisket, Tri Tip or Carne Asada
Other Cuts (Carne Asada, Short Ribs, Stir Fry, etc.)
2-4+ Steaks (T-Bone, Filet, Porterhouse, Ribeye,
Cube, Sirloin Tip, Top Sirloin, Flat Iron, Flank etc.)
\*All boxes will include 2 premium steaks (Ribeye,
Filet, Porterhouse, T Bone)