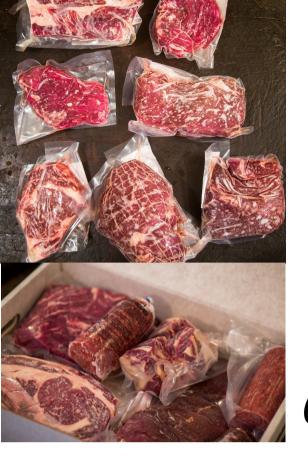

## CARRISITO RANCH CATTLEMEN'S BUTCHER BOX

**ALL BEEF BOX 13+ LBS** \$169

Box May Include

**Ground Beef** 

3+ lbs Roast, Brisket, Tri Tip or Carne Asada Summer Sausage or Brautworst

Other Cuts (Carne Asada, Short Ribs, Stir Fry, etc.)
2-4+ Steaks (T-Bone, Filet, Porterhouse, Ribeye,
Cube, Sirloin Tip, Top Sirloin, Flat Iron, Flank etc.)
\*All boxes will include 2 premium steaks (Ribeye,
Filet, Porterhouse, or T Bone)

- PASTURE RAISED & GRAIN FINISHED
- NO HORMONES OR ANTIBIOTICS
- DRY AGED FOR THE CRAFT MEAT LOVER
- 4TH GENERATION FAMILY OWNED
- 100% LOCAL AGRICULTURE
- USDA APPROVED
- LOCATED IN SANTA YSABEL, CA
- PORK AVAILABLE TOO!
- SPECIALTY CUTS: HEART, LIVER, TONGUE, MARROW BONES