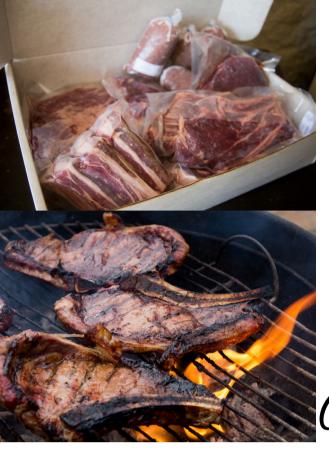

## CARRISITO RANCH GRASS RAISED & FINISHED STEAK LOVERS BOX ALL BEEF BOX

13+ LBS

\$165

Box May Include

## 3+ Ibs Roast, Brisket, Tri Tip or Carne Asada

Other Cuts (Carne Asada, Short Ribs, Stir Fry, etc.) 2-4+ Steaks (T-Bone, Filet, Porterhouse, Ribeye, Cube, Sirloin Tip, Top Sirloin, Flat Iron, Flank etc.) \*All boxes will include 2 premium steaks (Ribeye, Filet, Porterhouse, T Bone)

- GRASS RAISED & GRASS FINISHED
- PASTURE RAISED
- NO HORMONES OR ANTIBIOTICS
- VEGETARIAN FED
- DRY AGED FOR THE CRAFT MEAT LOVER
- 4TH GENERATION FAMILY OWNED
- 100% LOCAL AGRICULTURE
- USDA APPROVED
- LOCATED IN SANTA YSABEL, CA
- FROM OUR RANCH TO YOUR TABLE