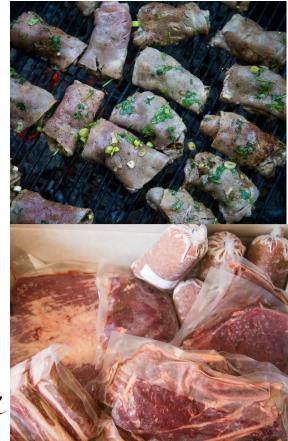

## CARRISITO RANCH GRASS RAISED & FINISHED STEAK LOVERS BOX ALL BEEF BOX

13+ LBS

\$165

Box May Include

## 3+ Ibs Roast, Brisket, Tri Tip or Carne Asada

Other Cuts (Carne Asada, Short Ribs, Stir Fry, etc.) 2-4+ Steaks (T-Bone, Filet, Porterhouse, Ribeye, Cube, Sirloin Tip, Top Sirloin, Flat Iron, Flank etc.) \*All boxes will include 2 premium steaks (Ribeye, Filet, Porterhouse, T Bone)

- GRASS RAISED & GRASS FINISHED
- PASTURE RAISED
- NO HORMONES OR ANTIBIOTICS
- VEGETARIAN FED
- DRY AGED FOR THE CRAFT MEAT LOVER
- 4TH GENERATION FAMILY OWNED
- 100% LOCAL AGRICULTURE
- USDA APPROVED
- LOCATED IN SANTA YSABEL, CA
- FROM OUR RANCH TO YOUR TABLE